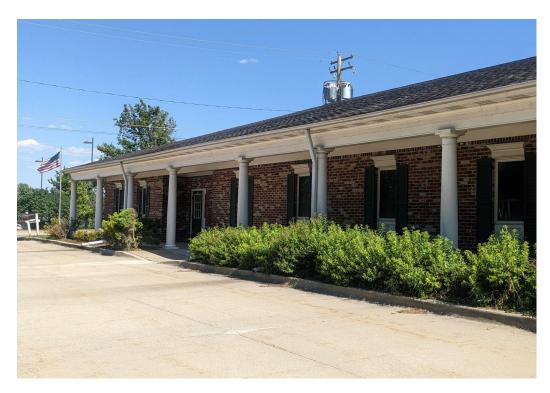

## 2011 S. MAIN STREET, BLOOMINGTON **OFFICE | LEASE**

Property currently has available endcap finished office space with the ability to lease in combination with or separately, 6.019 SF of unfinished space. Building is conveniently located along Rt 51 running north into Bloomington and south to Decatur, with easy access to I-74. Great place for new or expanding business.

# **2011 S. Main Street Bloomington, IL**