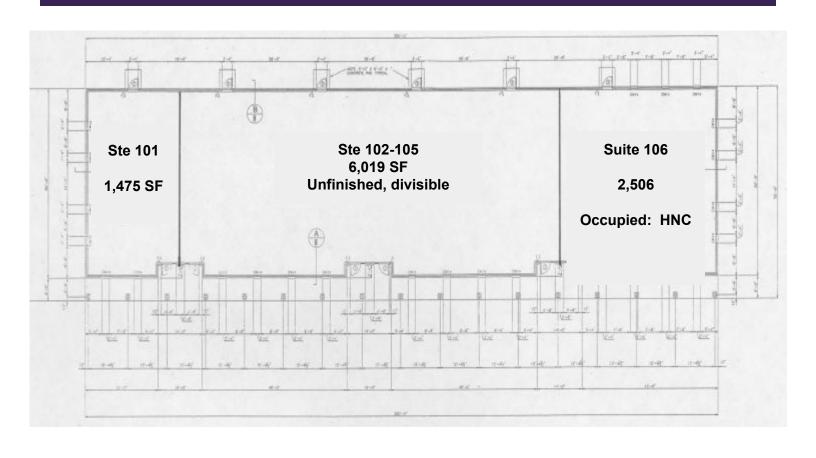

#### **AVAILABLE SPACE**

1,475 & 6,019 & 2,506 SF

**SUITE 101** (1,475 SF): Small private office suite at the end of a multi-tenant building. The office has a private restroom, four large offices or work rooms, one has full cabinetry with sink and space for a full sized refrigerator.

SUITE 102-105 (6,019 SF): Unfinished, raw office space available to combine with existing finished space or standalone unit. The Landlord would negotiate lease terms based on vanilla box finish at time of offer.

**SUITE 106** (2,506 SF): Finished private office space with two (2) private offices, large conference room, open space, private restrooms.

Signage on pylon sign, visible from both north and south bounds of Main Street.