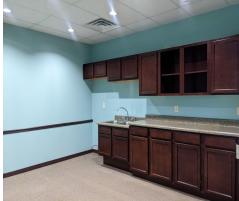

**SUITE 101** (1,475 SF): Small private office suite at the end of a multi-tenant building. The office has a private restroom, four large offices or work rooms, one has full cabinetry with sink and space for a full sized refrigerator.