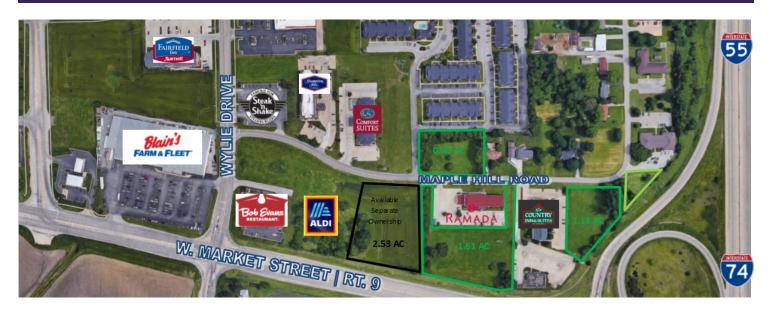

# MAPLE HILL ROAD LOTS BLOOMINGTON, IL

**Lot 1**: 1.13 acres \$246,114

Triangular lot visible from the exit ramp of I-55/I-74.

Lot would have great signage from the highway and access to Maple Hill Road from Rt. 9/W. Market Street.

This particular lot could potentially be combined with an additional parcel owned by City.

#### **Lot 2**: 1.61 acres \$350,658

Larger lot that sits directly behind a Ramada Inn with direct frontage on W. Market/Rt. 9.

Aldi has relocated their store directly to the west of this lot and has 2.53 acres of excess ground adjacent to this lot.

This is a small commercially zoned lot east of Steak & Shake, Hampton Inn and Suites and Comfort Inn and Suites on the northside of Maple Hill Road.

Meghan O'Neal-Rogozinski, CCIM

meghan.oneal@axis360.co